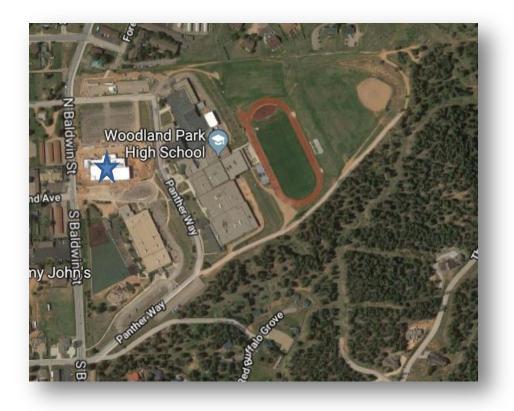

### **Woodland Aquatic Center**

Home to our Panther Swim team, is located at 111 N Baldwin St, Woodland Park CO. The Aquatic Center is the white building on the map, directly south of our student parking lot.