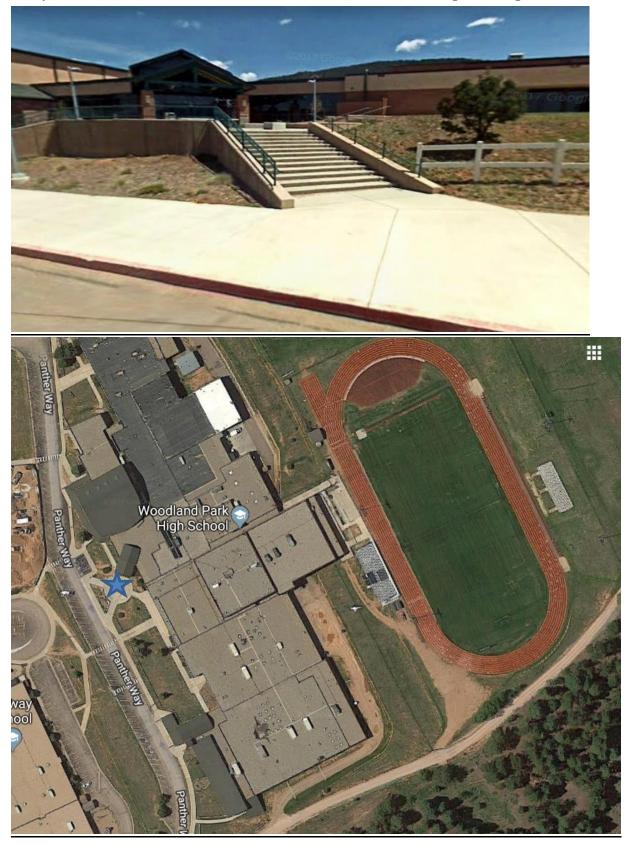

# Woodland Park High School Main Gym

Home to our Panther Volleyball and Basketball teams, is located at 151 Panther Way, Woodland Park, CO. Please enter our building through the Panther door.