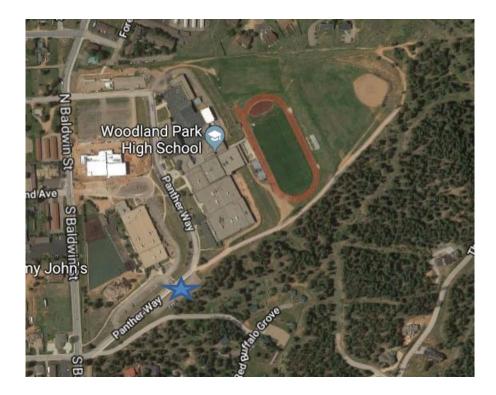

# Woodland Park High School Football Field

Home to our Panther Football & Soccer teams, the field is located at 151 Panther Way, Woodland Park CO. Visitor parking is available in the lot to the right as you drive up Panther Way or in designated spots along Panther Way.