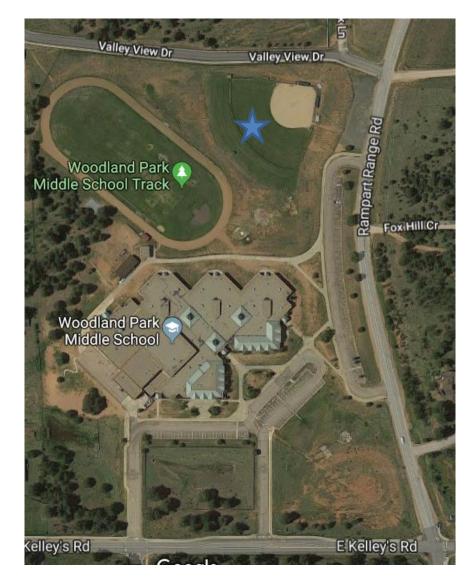

# Woodland Park Middle School Softball Field

Home to our Panther Softball team, the field is located at 600 E Kelley's Rd, Woodland Park CO. The field is NE of the Middle School building.