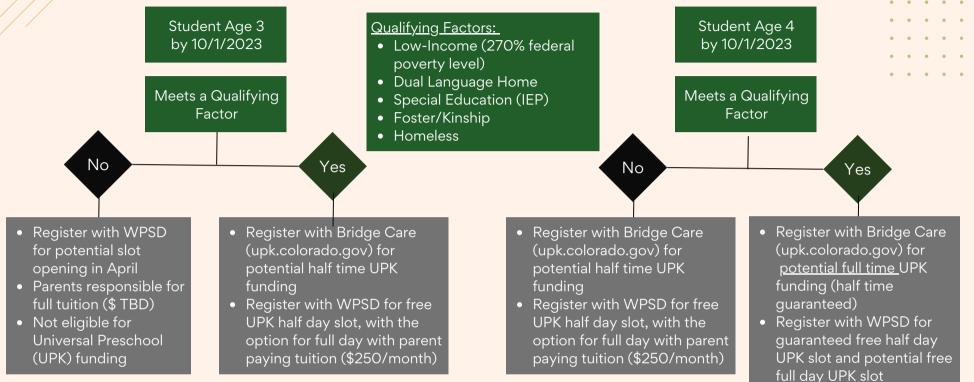

## Woodland Park School District @ wpsdk12.org PRESCHOOL REGISTRATION

## WPSD Enrollment Priorities: (Lottery for ties)

- 1. Students with Special Education (Age 3 & 4)
- 2. Students Age 4 with qualifying factors (full day)
- 3. Returning Students and WPSD Staff Students (Age 3 & 4)
- 4. Remaining students Age 4 with siblings in the school
- 5. Remaining students Age 4 that live in the school boundaries
- 6. Remaining students Age 4 (Choice)
- 7. Students Age 3 with qualifying factors and siblings in the school
- 8. Students Age 3 with qualifying factors that live in the school boundaries
- 9. Remaining students Age 3 with qualifying factors (Choice)
- 10. Remaining students Age 3 with siblings in the school after April 10th
- 11. Remaining students Age 3 that live in the school boundaries after April 10th
- 12. Remaining students Age 3 after April 10th (Choice)

WPSD Enrollment Allocation <u>Closure Dates:</u> February 10th March 10th April 10th May 10th Rolling